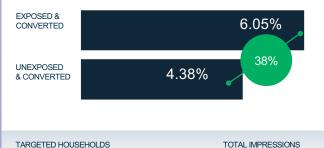

## **Incremental Site Visit Lift**

- · 38% Incremental Lift in HHs
- 35,197 Incremental HHs visited the site

Source: NY DMA. Conversion analysis based on TV ad exposure matched to website visits. Campaign flight = 1Qtr 2022 - 3rd Qtr 2022