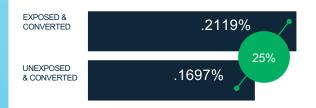

## **Incremental Sales Lift**

25% Incremental Lift in Sales

· 714 Incremental sales

TARGETED HOUSEHOLDS

TV IMPRESSIONS

3.6M

6.3M

Source: NY DMA. Conversion analysis based on TV ad exposure matched to vehicle sales. Campaign flight = 4Qtr 2023.